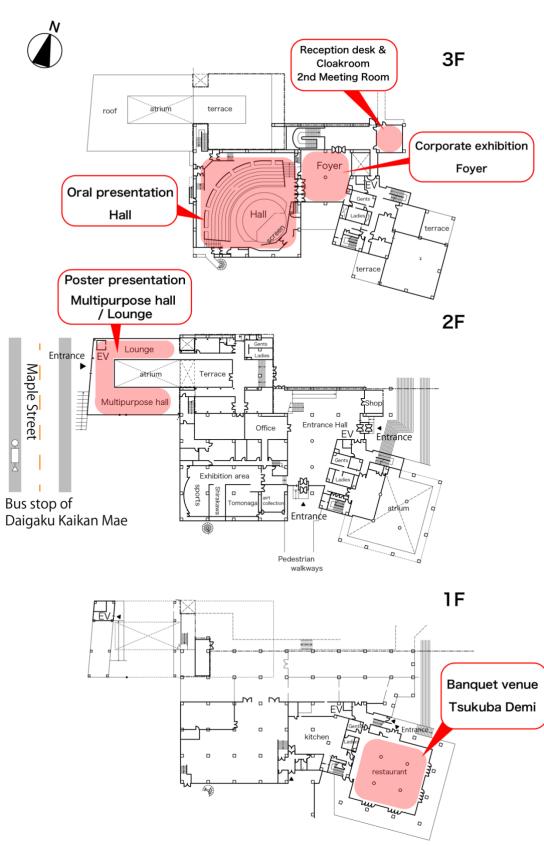

ine counter clockwise (筑波大学循環(左回り))". Get off the bus at the bus stop of "Daigaku Kaikan Mae". The fares are 1,210 yen for TX and 230 yen for the bus. IC cards can be used. Buses depart every 20 minutes.

### 2. Highway bus

You can take a highway bus from Haneda or Narita airport to Tsukuba center (Tsukuba station).

Highway buses from Tokyo station are also available, and the buses depart from the Yaesu south exit of Tokyo station. Highway buses from Tokyo station go directly to "Daigaku Kaikan Mae". The bus runs every 30 minutes and it takes about 75 minutes.

#### 3. Privately owned automobile

Due to the lack of available parking, please use public transportation.

Map around the Tsukuba Station and Tsukuba Center



Map around the bus stop "Daigaku Kaikan Mae" and University Hall





# Floor map of the University Hall



# Map of stores near the University Hall

- Soup factory (1st area,500m north, 7 min., 2B)
- Starbucks (central library,800m north,10 min., 1B)

## Book department

- Book department (Maruzen, 1min., 3B)
- Tsukuba University Gallery (University Hall, 3B)
- Univ. Tsukuba Circuit Course (5 km (Maple street, Lily street, ...))
- Tsukuba Botanical Carden (1.1km west, 15 min., 4E)