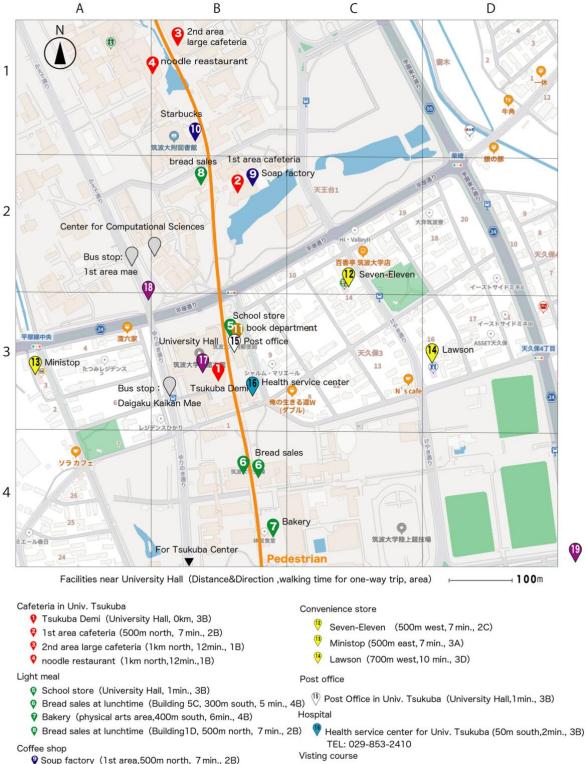

# Map of stores near the University Hall

- Soup factory (1st area,500m north, 7 min., 2B)
- Starbucks (central library,800m north,10 min., 1B)

## Book department

- Book department (Maruzen, 1min., 3B)
- Tsukuba University Gallery (University Hall, 3B)
- Univ. Tsukuba Circuit Course (5 km (Maple street, Lily street, ...))
- Tsukuba Botanical Carden (1.1km west, 15 min., 4E)