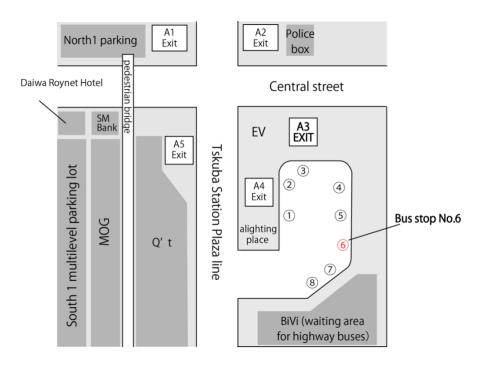

Traffic Information: We recommend to choose the method 1.

1. Tsukuba Express(TX) and bus to University of Tsukuba

Take the Tsukuba Express (TX) from Akihabara station to Tsukuba station. The Tsukuba

station is the last stop, and it takes 45 minutes by express train. When you get off the TX train at the Tsukuba station, go to the Exit A3, and move to the bus stop No.6. From this bus stop, you can take Kanto Railway bus(関東鉄道バス) for "University of Tsukuba loop-line clockwise (筑波大学循環(右回り))" or "Tsukuba Daigaku Chuo (筑波大学中央)". Don't take the bus for "University of Tsukuba loop-line counter clockwise (筑波大学循環(左回り))". Get off the bus at the bus stop of "Daigaku Kaikan Mae". The fares are 1,210 yen for TX and 230 yen for the bus. IC cards can be used. Buses depart every 20 minutes.