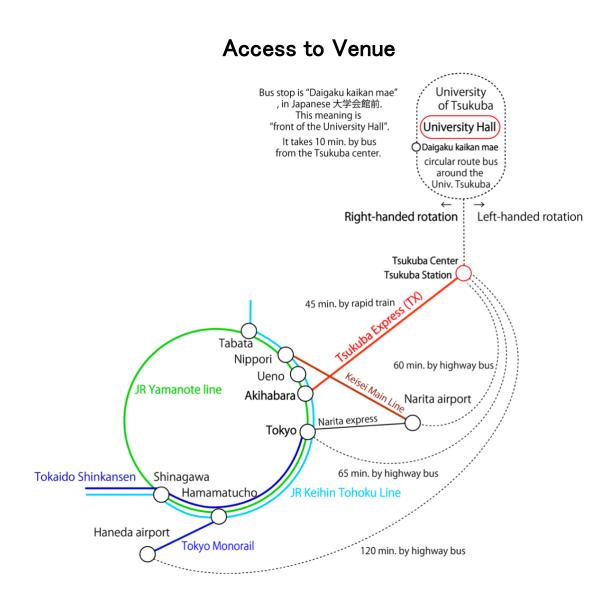

Traffic Information: We recommend to choose the method 1.

1. Tsukuba Express(TX) and bus to University of Tsukuba

Take the Tsukuba Express (TX) from Akihabara station to Tsukuba station. The Tsukuba

station is the last stop, and it takes 45 minutes by express train. When you get off the TX train at the Tsukuba station, go to the Exit A3, and move to the bus stop No.6. From this bus stop, you can take Kanto Railway bus(関東鉄道バス) for "University of Tsukuba loop-line clockwise (筑波大学循環(右回り))" or "Tsukuba Daigaku Chuo (筑波大学中央)". Don't take the bus for "University of Tsukuba loop-line counter clockwise (筑波大学循環(左回り))". Get off the bus at the bus stop of "Daigaku Kaikan Mae". The fares are 1,210 yen for TX and 230 yen for the bus. IC cards can be used. Buses depart every 20 minutes.

### 2. Highway bus

You can take a highway bus from Haneda or Narita airport to Tsukuba center (Tsukuba station).

Highway buses from Tokyo station are also available, and the buses depart from the Yaesu south exit of Tokyo station. Highway buses from Tokyo station go directly to "Daigaku Kaikan Mae". The bus runs every 30 minutes and it takes about 75 minutes.