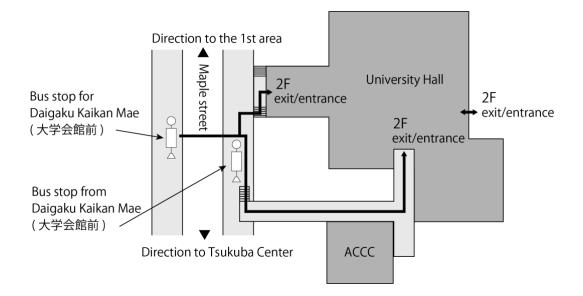

## Venue:

University Hall, University of Tsukuba

Address:

South area of Tsukuba Campus, 1-1-1 Tennodai, Tsukuba city, Ibaraki Prefecture, Japan

Name of the nearest bus stop

"Daigaku Kaikan Mae", in Japanese, "大学会館前"

#### 3. Privately owned automobile

Due to the lack of available parking, please use public transportation.

Map around the Tsukuba Station and Tsukuba Center

Map around the bus stop "Daigaku Kaikan Mae" and University Hall